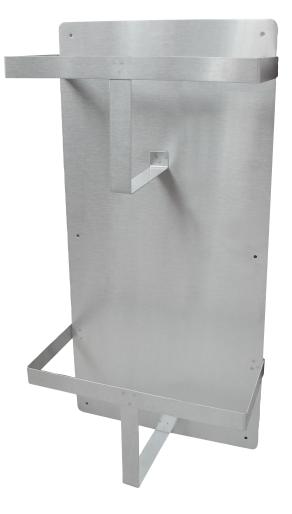

## Vertical Double Bedpan Rack #303025

Holds two bedpans of any type stacked one on top of each other. Prevents cross contamination and easily mounts to any surface. Omnimed bedpan racks are constructed of durable, easy to clean stainless steel. Racks have predrilled holes in the back panel to allow for convenient door or wall mounting. The unit measures 24H x 12W x 5  $\frac{1}{4}$ D and mounts vertically to most surfaces. All bedpan holders are warranted for 5 years.

- Construction: Stainless Steel
- Size: 24"H x 12"W x 5<sup>1</sup>/<sub>4</sub>"D
- 5 Year Warranty Included